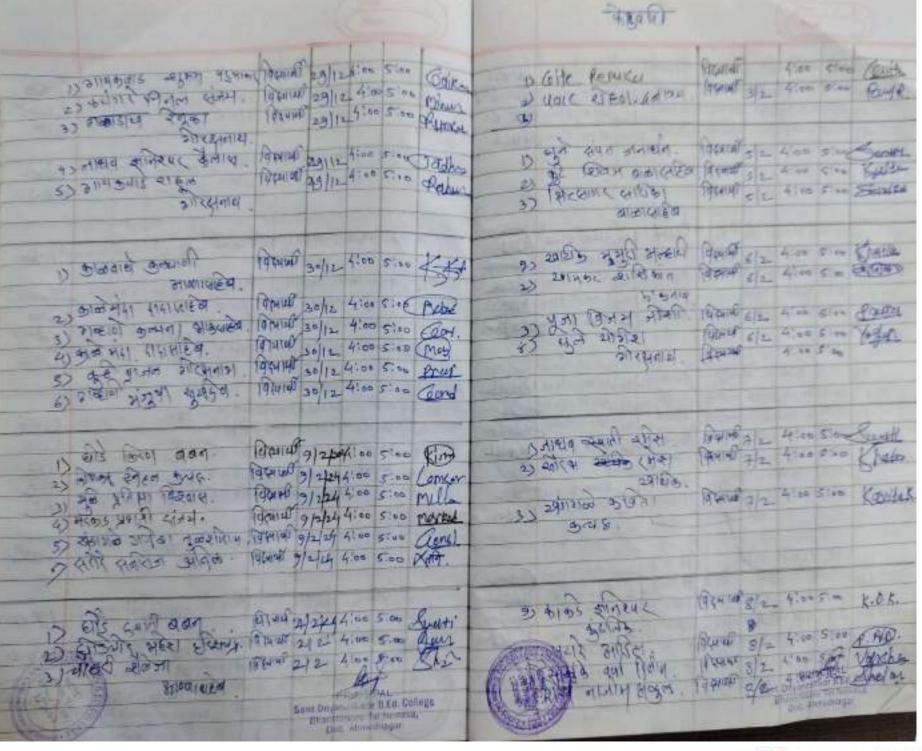

| 12 4:00 5:00 DEVE                                            |
| MAN SHOWS                                                                                                                                                                | 194018 21/12 4:00 5:00 194018 21/12 4:00 5:00 194018 21/12 4:00 5:00 194018 21/12 4:00 5:00 194018 21/12 4:00 5:00                                             | 2) Eleloza 21-20 ( lakujeh 28 ) 20 ( lakujeh 28 | 12 4'00 5'00 D.B.D.  12 4'00 5'00 D.B.D.  12 4'00 5'00 Dogst |



| अवड अंतिय हारकानाम विकास १०० ००० विकास १०० ००० विकास १००० ००० विकास १००० ००० विकास १००० ००० विकास १००० ०००० विकास १००० विकास १०० विकास १००० विकास १००० विकास १०० व | अभाव आहिती वालाहित्र व्यक्ती था। 4:00 5:00 कि.  के विकार तावणंद विवरण विकारी 1412 4:00 5:00 कि.  के का का कांग्रज विभवत विकारी 1412 4:00 5:00 कि.  के कि मिरिनी कीरदान विकासी 1412 4:00 5:00 K.M.G.