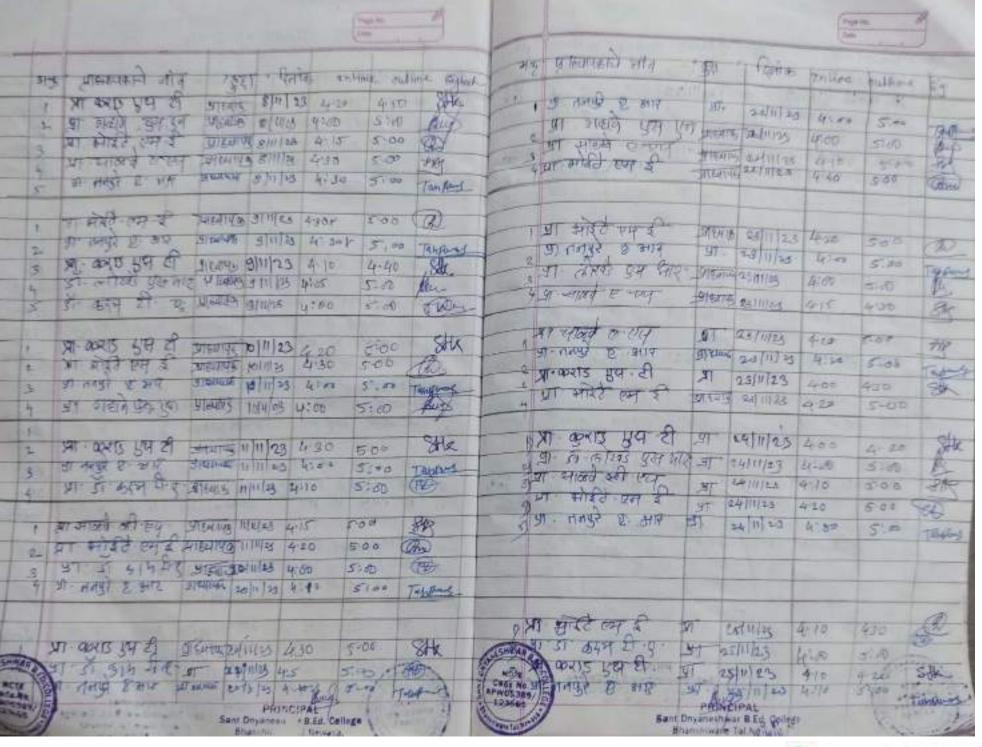

## DVV Metric 4.2.5

Footfalls of the Students and Teachers in Library

PRINCIPAL
Sant Dnyaneshwar B.Ed. College
Bhanshiware Tal. Newasa,
Dist. Ahmednagar

| -            | मोह नो दें                                       | 7 2             | 673-21            | (0        | oye No.<br>libs | J       |
|--------------|--------------------------------------------------|-----------------|-------------------|-----------|-----------------|---------|
| 15           | प्राध्यापकाने ज्ञान                              | 93              | Paire             | Intime.   | out since       | Signatu |
| 0)           | श्रु- भाराने एस- एन .<br>श्रु- डॉ भोग्वेड एस-भार | Minus           | 111/23<br>1/11/23 | 4:10      | 5:00            | King    |
| 31           | डॉ कर्म त्राधिननी अनिम                           | y long          | 1/11/23           | 4:00      | 5:00            | De      |
| 3            | पा भारते एम इ                                    | पाध्यप          | 7/23/23           | 4.00      | 5:00<br>4:0     | (FR)    |
| 5)           | भारतम इ                                          | अस्मिन          | 51111143          | 420       | 5-d=            | (d)     |
| _            | र्जे. लीरवेडे एस-क्षार उ                         |                 | · .               | 2         |                 | 1,      |
| 7,           | मा जाना प्रमु जार ।                              | TRUM            | 20/11/25          | 4-20      | 5.00            | 1º      |
| 2            | जें कका त्रेजरिवनी प्रक्ति                       | Media           | 241/23            | 4:10      | 5:00            | Dug     |
| 5)           |                                                  | TEUL            | 26/11/13          | 4.40      | 5:00            | Fren    |
| 57           | 21. 11-12 6. PUL                                 | A struct        | 2/11/23           | 4:30      | 5-00            | 349     |
| 0            | व्रा भारते एम हो                                 |                 | 26/11/128         | 4:30      | 5-00            | TUMPUES |
| 1)           | म्भोरी एम इ                                      | म हिमाप         | 3/11/24           | 4:30      | 500             | 00      |
| 4            | त्रा अस्ति हे सार                                | Simul           | 3/11/23           | 4:00      | 5.00            | Tank    |
| 2            | 3.37                                             | _               | 3/11/03           | 4:00      | 5:00            | Buch    |
| 1            | प्रा- शहाने एस एन                                | MEHIND          |                   |           | C               | 100     |
| 2            | या पाळने ए एस                                    | आसा             | 14 11 11/20       | 4:200     | 5:00 .          | Blus    |
| 3)           | मार तम्बरे ए. अत                                 | gione           |                   | 4:35      | 5.00            | 879     |
| 1            | प्रा भोड़ि एम् र                                 | #164146         | 6111123           | 4.30      | 5-00            | Tangons |
| 2            | B) . S alzas BA . SHZ.                           | HENRY           | 5/4/23            | 4:00      | 5:00            | The The |
| 3            | 31. 547 21-15                                    |                 | 6/4/23            | 4:00      | 5:00            | (9)     |
| 1            | शः अन्तर्भः । असः प्रनः                          | प्रध्याप        | 7/11/23           | 4:20      | 5:00            | Buch    |
| بيرو         | 0 31 11                                          | UMICS<br>UMAIC  | 77.00             | 4:00      | 5100 -          | lais.   |
| X I          | सार कर्मा १००१ छ ।                               | المالية المالية | 1                 | 4:10      | 5,00            | The     |
| The state of | 05389 AR & Stit                                  | ALEXA           | 71413             | PRINCIPAL | \$5000          | Tanplum |