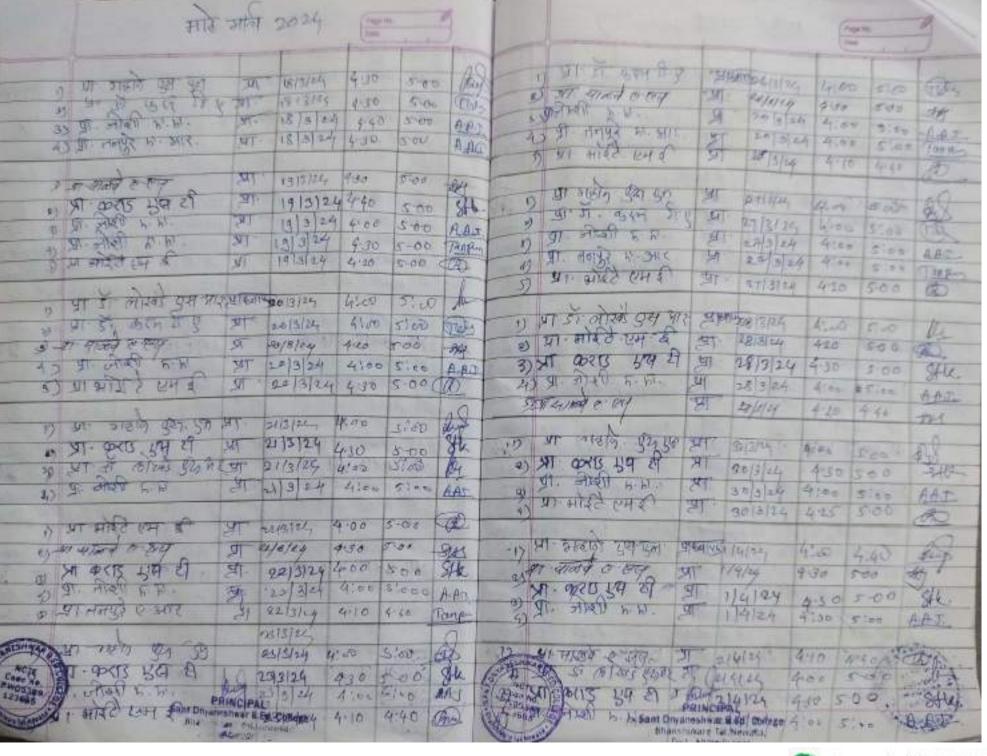

## DVV Metric 4.2.5

Footfalls of the Students and Teachers in Library

PRINCIPAL
Sant Dnyaneshwar B.Ed. College
Bhanshiware Tal. Newasa,
Dist. Ahmednagar

| -            | मोह नो दें                                       | 7 2             | 673-21            | (0        | oye No.<br>libs | J       |
|--------------|--------------------------------------------------|-----------------|-------------------|-----------|-----------------|---------|
| 15           | प्राध्यापकाने ज्ञान                              | 93              | Paire             | Intime.   | out since       | Signatu |
| 0)           | श्रु- भाराने एस- एन .<br>श्रु- डॉ भोग्वेड एस-भार | Minus           | 111/23<br>1/11/23 | 4:10      | 5:00            | King    |
| 31           | डॉ कर्म त्राधिननी अनिम                           | y long          | 1/11/23           | 4:00      | 5:00            | De      |
| 3            | पा भारते एम इ                                    | पाध्यप          | 7/23/23           | 4.00      | 5:00<br>4:0     | (FR)    |
| 5)           | भारतम इ                                          | अस्मिन          | 51111143          | 420       | 5-d=            | (d)     |
| _            | र्जे. लीरवेडे एस-क्षार उ                         |                 | · .               | 2         |                 | 1,      |
| 7,           | मा जाना प्रमु जार ।                              | TRUM            | 20/11/25          | 4-20      | 5.00            | 1º      |
| 2            | जें कका त्रेजरिवनी प्रक्ति                       | Media           | 241/23            | 4:10      | 5:00            | Dug     |
| 5)           |                                                  | TEUL            | 26/11/13          | 4.40      | 5:00            | Fren    |
| 57           | 21. 11-12 6. PUL                                 | A struct        | 2/11/23           | 4:30      | 5-00            | 349     |
| 0            | व्रा भारते एम हो                                 |                 | 26/11/128         | 4:30      | 5-00            | TUMPUES |
| 1)           | म्भोरी एम इ                                      | म हिमाप         | 3/11/24           | 4:30      | 500             | 00      |
| 4            | त्रा अस्ति हे सार                                | Simul           | 3/11/23           | 4:00      | 5.00            | Tank    |
| 2            | 3.37                                             | _               | 3/11/03           | 4:00      | 5:00            | Buch    |
| 1            | प्रा- शहाने एस एन                                | MEHIND          |                   |           | C               | 100     |
| 2            | या पाळने ए एस                                    | आसा             | 14 11 11/20       | 4:200     | 5:00 .          | Blus    |
| 3)           | मार तम्बरे ए. अत                                 | gione           |                   | 4:35      | 5.00            | 879     |
| 1            | प्रा भोड़ि एम् र                                 | #164146         | 6111123           | 4.30      | 5-00            | Tangons |
| 2            | B) . S alzas BA . SHZ.                           | HENRY           | 5/4/23            | 4:00      | 5:00            | The The |
| 3            | 31. 547 21-15                                    |                 | 6/4/23            | 4:00      | 5:00            | (9)     |
| 1            | शः अन्तर्भः । असः प्रनः                          | प्रध्याप        | 7/11/23           | 4:20      | 5:00            | Buch    |
| بيرو         | 0 31 11                                          | UMICS<br>UMAIC  | 77.00             | 4:00      | 5100 -          | lais.   |
| X I          | सार कर्मा १००१ छ ।                               | المالية المالية | 1                 | 4:10      | 5,00            | The     |
| The state of | 05389 AR & Stit                                  | ALEXA           | 71413             | PRINCIPAL | \$5000          | Tanplum |